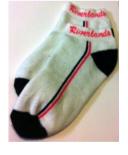

## Riverland's Netball Club Registered Uniform

Coaches / Umpires / Training Shirt

Coaches / Umpires / Training Shirt

Tights / Leggings

Singlet

Jersey

Coaches / Umpires / Training Shirt

**ANKLE SOCKS** 

**LONG SOCKS** 

**SCRUNCHIES** 

**VISORS** 

Also Registered is:

- Plain black trackpants
- Black Trackpants with Riverlands written in Pink down the side
- Black jacket with pink and grey on sleeves
- White ¾ Sleeve T-shirt with Pink Sleeves
- Plain black puffer jacket (committee)
- Black and grey hoodie jacket
- Pink collared shirt to match uniform (coach / committee)