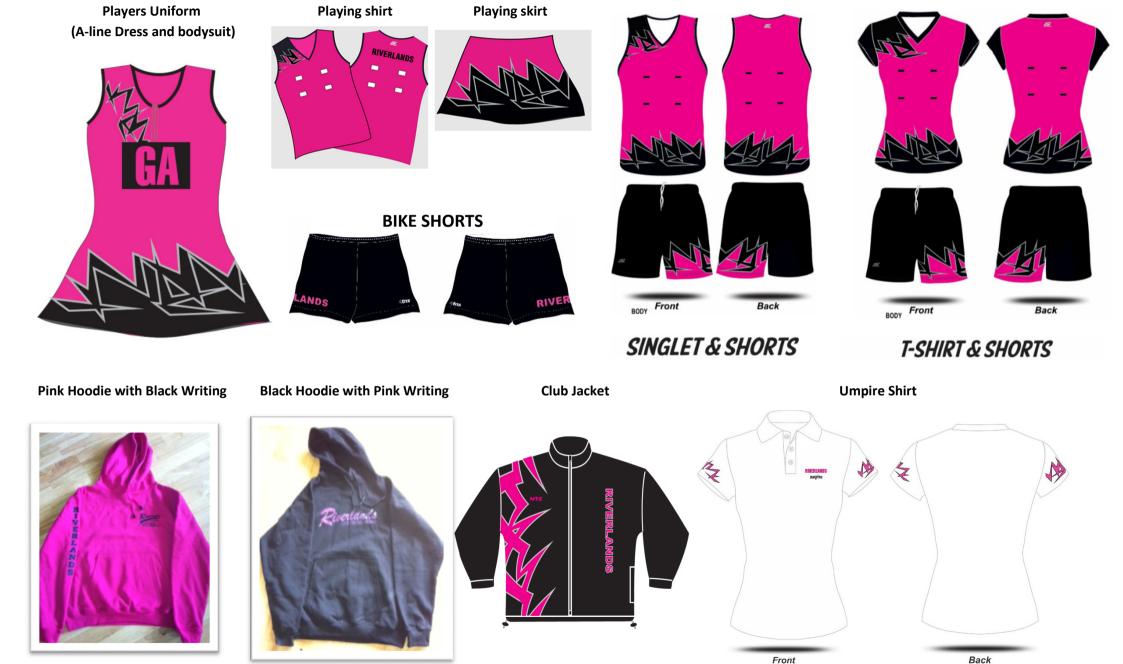

## Riverland's Netball Club Registered Uniform

Coaches / Umpires / Training Shirt

Coaches / Umpires / Training Shirt

Tights / Leggings

Singlet

Jersey

Coaches / Umpires / Training Shirt

**ANKLE SOCKS** 

**LONG SOCKS** 

**SCRUNCHIES** 

**VISORS** 

Also Registered is:

- Plain black trackpants
- Black Trackpants with Riverlands written in Pink down the side
- Black jacket with pink and grey on sleeves
- White ¾ Sleeve T-shirt with Pink Sleeves
- Plain black puffer jacket (committee)
- Black and grey hoodie jacket
- Pink collared shirt to match uniform (coach / committee)