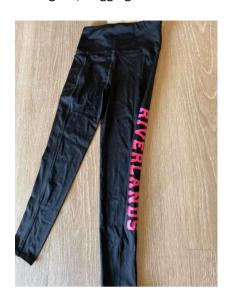

## Riverland's Netball Club Registered Uniform

Coaches / Umpires / Training Shirt

Coaches / Umpires / Training Shirt

Tights / Leggings

Singlet

Jersey

Coaches / Umpires / Training Shirt

**ANKLE SOCKS** 

Note: BLACK TIGHTS ARE NOT ALLOWED TO BE WORN WHILE UMPIRING OR PLAYING UNLESS UNDER PLAYING UNIFORM