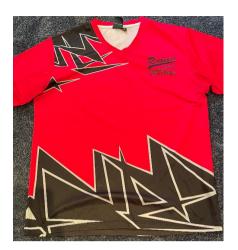

## Riverland's Netball Club Registered Uniform

Coaches / Umpires / Training Shirt

Coaches / Umpires / Training Shirt

Tights / Leggings

Singlet

Jersey

Coaches / Umpires / Training Shirt

**ANKLE SOCKS** 

Note: BLACK TIGHTS ARE NOT ALLOWED TO BE WORN WHILE UMPIRING OR PLAYING UNLESS UNDER PLAYING UNIFORM