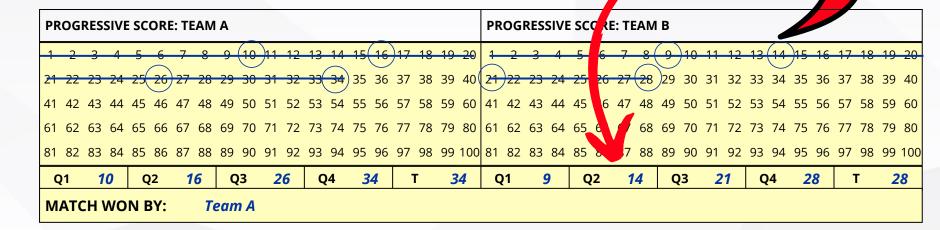

## SCORESHEET PROCEDURE Section 2

You must note the score at the end of each quarter.

You must note the team who won.